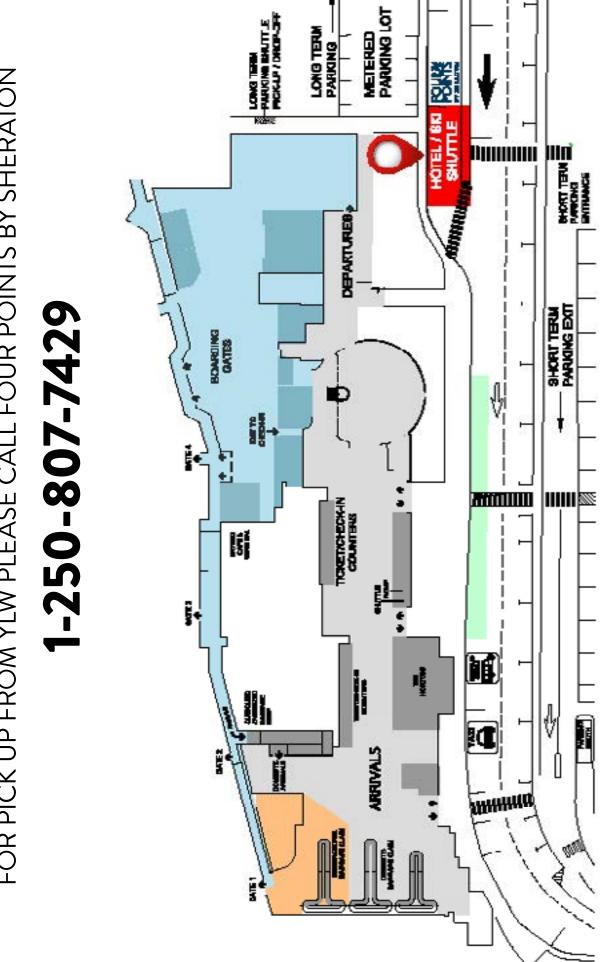

# OFFICIAL MEETING POINT: FOUR POINTS BY SHERATON HOTEL, KELOWNA, BC

NOTE: Complimentary shuttle service is available from Kelowna International Airport (YLW) to the Four Points by Sheraton Hotel (FPS). Please see page 2 for pick-up location and contact information.