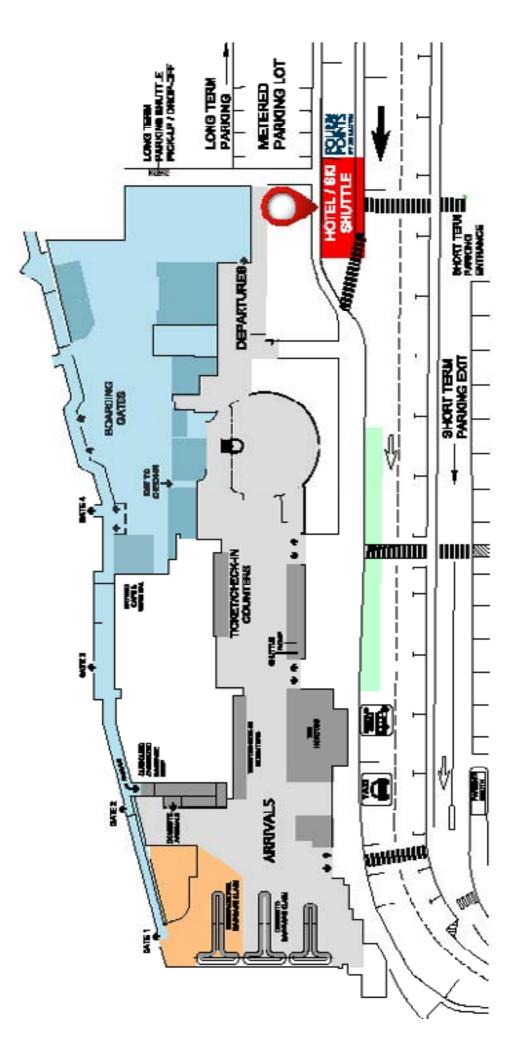

## OFFICIAL MEETING POINT: FOUR POINTS BY SHERATON HOTEL, KELOWNA, BC

NOTE: Complimentary shuttle service is available from Kelowna International Airport (YLW) to the Four Points by Sheraton Hotel (FPS). Please see page 2 for pick-up location and contact information.

# FOR PICK UP FROM YLW PLEASE CALL FOUR POINTS BY SHERATON

# 1-250-807-7429