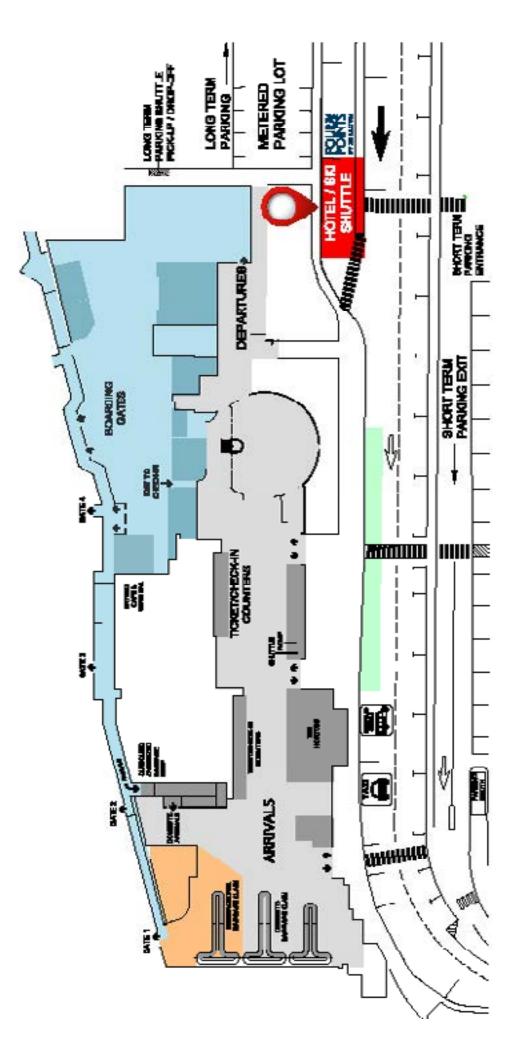

## OFFICIAL MEETING POINT: FOUR POINTS BY SHERATON HOTEL, KELOWNA, BC

NOTE: Complimentary shuttle service is available from Kelowna International Airport (YLW) to the Four Points by Sheraton Hotel (FPS). Please see page 2 for pick-up location and contact information.

Upon arrival at the Four Points by Sheraton Hotel, check in at the CMH desk. In the morning, transportation will depart for CMH Revelstoke. All times listed are in Pacific Time (PT).